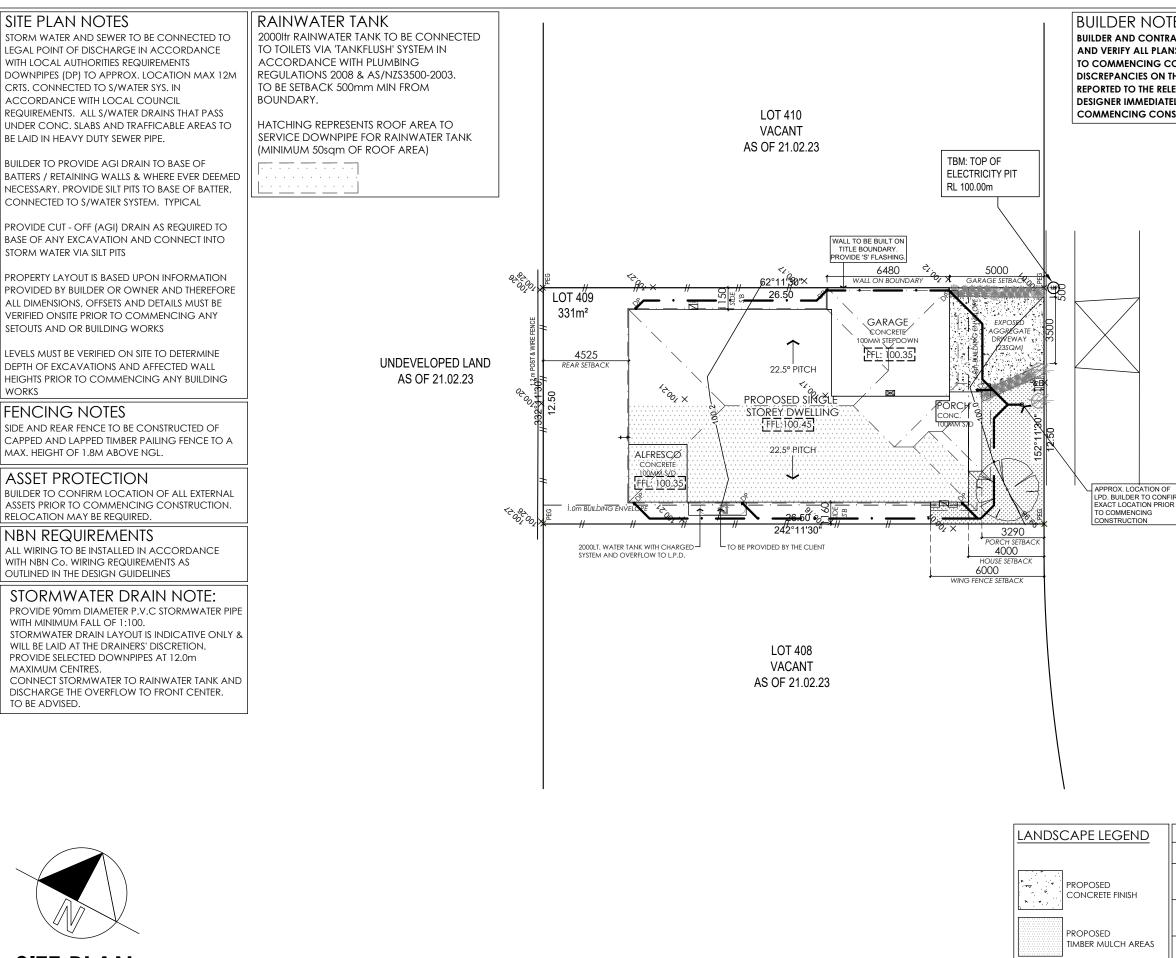

## **SITE PLAN** SCALE 1:200

| BUILDER / CONTRACTOR SHALL VERIFY JOB DIMENSIONS BEFORE ANY JOB COMMENCES.<br>FIGURED DIMENSIONS TAKE PRECEDENCE OVER SCALED WORK, WORK SHALL CONFORM THE                                                                   |  |        | REV. | BY.    | DATE.        | DESCRIPTION.                             | REV. | BY. | DATE | E. | DESCRIPTION.                | PROJECT                         | CLIENT          |           |
|-----------------------------------------------------------------------------------------------------------------------------------------------------------------------------------------------------------------------------|--|--------|------|--------|--------------|------------------------------------------|------|-----|------|----|-----------------------------|---------------------------------|-----------------|-----------|
| SPECIFICATION, OTHER DRAWINGS AND JOB DIMENSIONS. ALL SHOP DRAWINGS SHALL BE<br>SUBMITTED TO THE DRAFTSPERSON, AND MANUFACTURE SHALL NOT COMMENCE PRIOR TO THE<br>RETURN OF INSPECTED SHOP DRAWINGS SIGNED BY DRAFTSPERSON. |  | $\sim$ | WD0  | 1 S.R. | 26/01/2023   | PRELIMINARY WORKING DRAWINGS             | WD05 |     |      |    | AMENDED MATERIALS & COLOURS | PROPOSED SINGLE STOREY DWELLING |                 |           |
| THESE DRAWINGS HAVE BEEN PREPARED BY MERAQ BUILDING DESIGNERS <sup>®</sup> AND ARE NOT TO BE<br>USED OR REPLICATED BY ANY CONTRACTOR OR TRADE WITHOUT THE PERMISSION OF MERAQ                                               |  |        | WD02 | 2 N.M  | . 31/01/2023 | CHECKED WORKING DRAWINGS                 |      |     |      |    |                             |                                 |                 | DRAWN BY: |
| BUILDING DESIGNERS. ALL DRAWINGS ARE SUBJECT TO THE COPYRIGHT ACT AND ASSOCIATED<br>LEGISLATION & REMAIN THE INTELLECTUAL PROPERTY OF                                                                                       |  |        | WD03 | 3 N.G. | . 02/02/2023 | AMENDMENTS REV #001                      |      |     |      |    |                             |                                 | <u> </u>        | DRAWN BT: |
| MERAQ BUILDING DESIGNERS <sup>®</sup> P/L (DP-AD 37977)<br>(CAD) A3                                                                                                                                                         |  |        | WD04 | 4 N.G. | . 17/03/2023 | AMENDMENTS REV #002, MATERIALS & COLOURS |      |     |      |    |                             | -                               | SCALE: AS SHOWN | DATE:     |
|                                                                                                                                                                                                                             |  |        |      |        |              |                                          |      |     |      |    |                             |                                 |                 |           |

| GAS GAS METER<br>NBN NBN BOX<br>ELECTRICAL METER<br>← EXT. WATER TAP<br>← EXT. RECYCLING WATER TAP<br>LETTER BOX LOCATION                        |
|--------------------------------------------------------------------------------------------------------------------------------------------------|
| PROPOSED FENCE LINE PROPOSED FENCE LINE EXISTING FENCE LINE STORMWATER RUN TO L.P.D.                                                             |
| EXHAUST COWL LOCATION<br>BUILDER TO ENSURE NO PART OF CONSTRUCTION<br>ENCROACHES TITLE BOUNDARIES OR EASEMENT<br>LINES U.N.O.                    |
| REFER TO ENG'S DETAILS AND SOIL REPORT FOR<br>REQUIREMENTS IN FOOTINGS & BUILDING OVER<br>REMOVED OR RETAINED TREES FOR THIS SITE OR<br>ADJACENT |

D.R.P: LOT 409 EPPING DRIVE WOLLAHRA RISE DESIGN GUIDELINES. APPLICATION No : WR1142803 APPROVED BY : DRP SUBMISSION ASSESSMENT TEAM ATE: 28.03.2023

**IMPORTANT NOTE:** 

PRELIMINARY WORKING DRAWINGS. NOT TO BE ISSUED FOR CONSTRUCTION