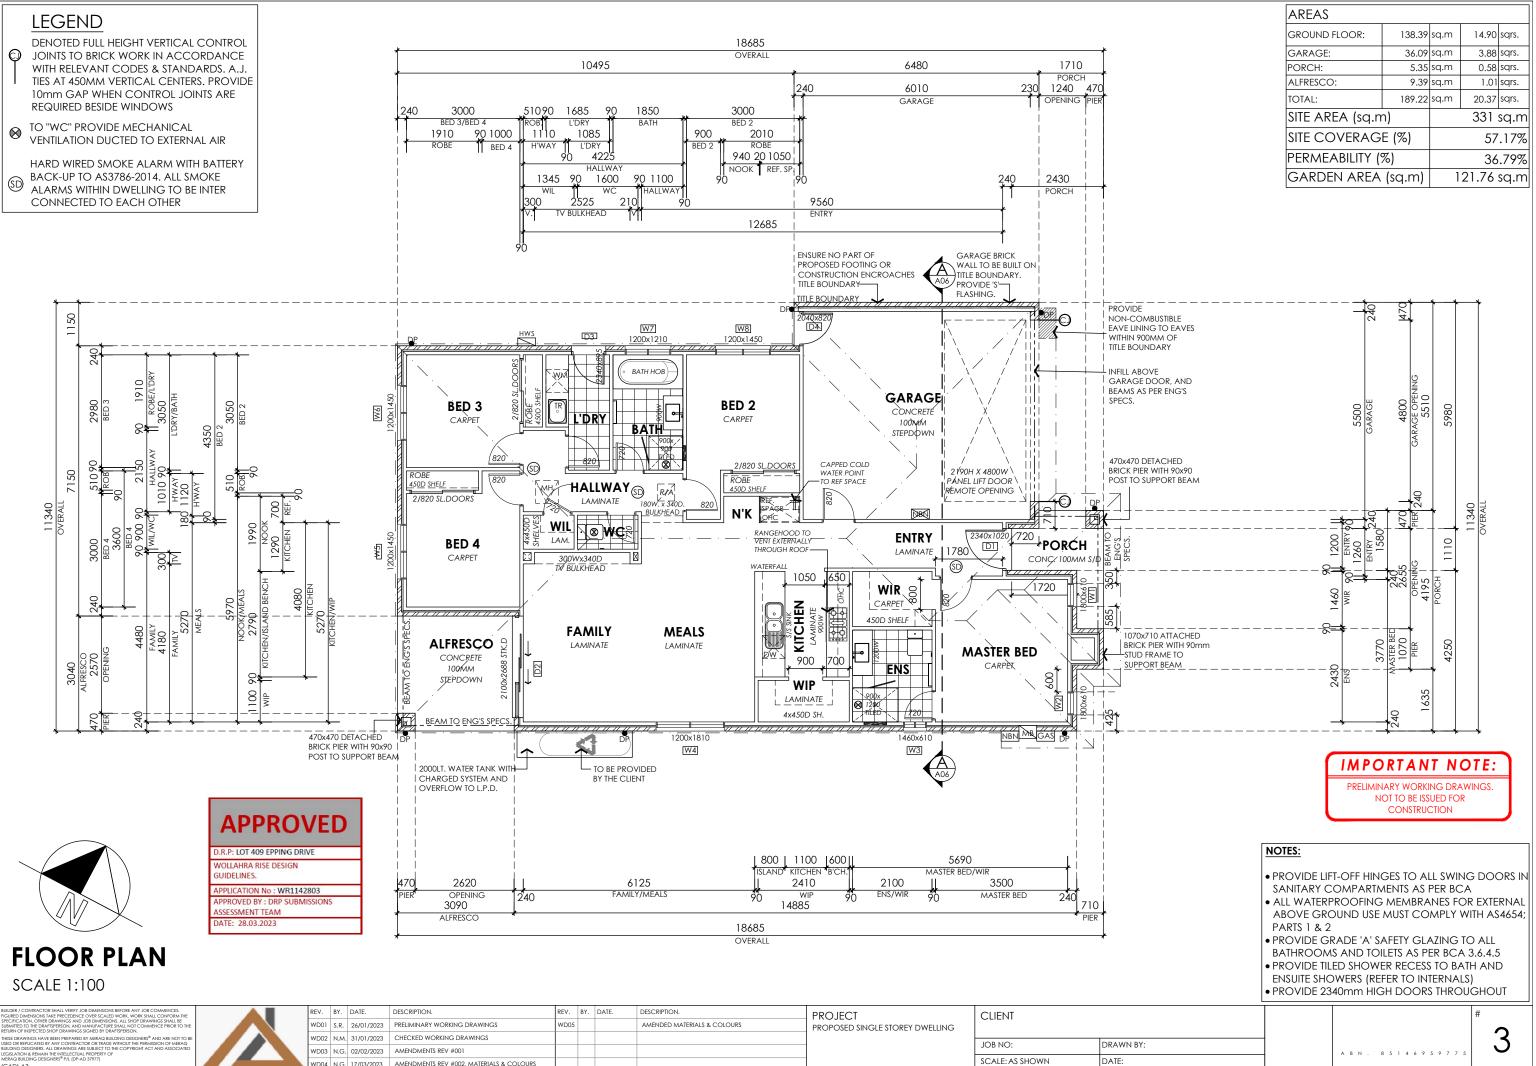

# **APPROVED**

APPLICATION No : WR1142803 APPROVED BY : DRP SUBMISSION

**IMPORTANT NOTE:** 

ABN. 8514695977

NOT TO BE ISSUED FOR

4

|     |         | ٧      | VINDOW      | SCF   | IEDU        | LE       |           |  |  |
|-----|---------|--------|-------------|-------|-------------|----------|-----------|--|--|
| NO. | HEIGHT  | WIDTH  | I FRAMI     | E     | Т           | YPE      | WALL TYPE |  |  |
| W1  | 1800    | 610    | ALUMINI     | JM    | A٨          | /NING    | BRICK     |  |  |
| W2  | 1800    | 610    | ALUMINI     | JM    | A٨          | /NING    | BRICK     |  |  |
| W3  | 1460    | 610    | ALUMINI     | ЛМ    | SLIDI       | NG(obs.) | BRICK     |  |  |
| W4  | 1200    | 1810   | ALUMINI     | ЛМ    | SLI         | DING     | BRICK     |  |  |
| W5  | 1200    | 1450   | ALUMINI     | JM    | SLI         | DING     | BRICK     |  |  |
| W6  | 1200    | 1450   | ALUMINI     | ЛМ    | SLI         | DING     | BRICK     |  |  |
| W7  | 1200    | 1210   | ALUMINI     | ЛМ    | SLIDI       | NG(obs.) | BRICK     |  |  |
| W8  | 1200    | 1450   | ALUMINI     | ЛМ    | SLI         | DING     | BRICK     |  |  |
|     |         |        | door sc     | CHE   | DULE        | *        |           |  |  |
| NO. | HEIGHT  | WIDTH  | FRAME       | DC    | DOR         | TYPE     | WALL TYPE |  |  |
| D1  | 2340    | 1020   | TIMBER      | TIΛ   | <b>ABER</b> | HINGED   | BRICK     |  |  |
| D2  | 2100    | 2688   | ALUMINIUM   | GL    | AZED        | STACKER  | BRICK     |  |  |
| D3  | 2340    | 820    | TIMBER      | TIN   | <b>ABER</b> | HINGED   | BRICK     |  |  |
| D4  | 2040    | 820    | TIMBER      | TIN   | <b>ABER</b> | HINGED   | BRICK     |  |  |
| -W  | INDOW S | CHEDUL | E TO BE REA | AD IN | 1 COM       | IJUNCTIC | N WITH    |  |  |

ELEVATION AND ENERGY RATING REPORT. -DO NOT SCALE WINDOWS REFER TO WINDOW AND DOOR SCHEDULE. -ALL WINDOWS HEAD HEIGHTS ARE AS NOTED ON ELEVATIONS -BUILDER TO CONFIRM WINDOW SIZES WITH WINDOW MFR.

PRIOR TO ORDERING AND INSTALLATION.

## WINDOW NOTE:

• PROVIDE KEYED LOCKS AND FLYSCREENS TO ALL OPENABLE WINDOWS