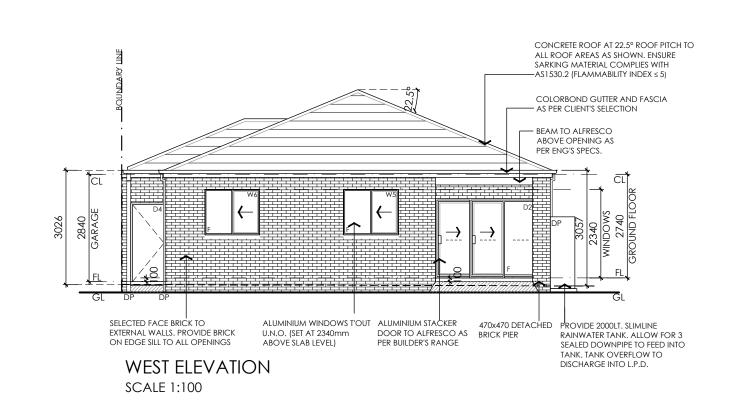

# **ELEVATIONS**

## ELEVATION LEGEND

CONCRETE ROOF @ 22.5° PITCH

SELECTED RENDER #1

SELECTED RENDER #2

SELECTED TIMBER CLADDING

SELECTED BRICKWORK

OBSCURE GLAZING

| IMPORTANT | NOTE: |
|-----------|-------|
|           |       |

# **APPROVED**

APPLICATION No : WR1142803 APPROVED BY : DRP SUBMISSION

**IMPORTANT NOTE:** 

ABN. 8514695977

NOT TO BE ISSUED FOR

4

|     |         | ٧      | VINDOW      | SCF   | IEDU        | LE       |           |  |  |
|-----|---------|--------|-------------|-------|-------------|----------|-----------|--|--|
| NO. | HEIGHT  | WIDTH  | I FRAMI     | E     | Т           | YPE      | WALL TYPE |  |  |
| W1  | 1800    | 610    | ALUMINI     | JM    | A٨          | /NING    | BRICK     |  |  |
| W2  | 1800    | 610    | ALUMINI     | JM    | A٨          | /NING    | BRICK     |  |  |
| W3  | 1460    | 610    | ALUMINI     | ЛМ    | SLIDI       | NG(obs.) | BRICK     |  |  |
| W4  | 1200    | 1810   | ALUMINI     | ЛМ    | SLI         | DING     | BRICK     |  |  |
| W5  | 1200    | 1450   | ALUMINI     | JM    | SLI         | DING     | BRICK     |  |  |
| W6  | 1200    | 1450   | ALUMINI     | ЛМ    | SLI         | DING     | BRICK     |  |  |
| W7  | 1200    | 1210   | ALUMINI     | ЛМ    | SLIDI       | NG(obs.) | BRICK     |  |  |
| W8  | 1200    | 1450   | ALUMINI     | ЛМ    | SLI         | DING     | BRICK     |  |  |
|     |         |        | door sc     | CHE   | DULE        | *        |           |  |  |
| NO. | HEIGHT  | WIDTH  | FRAME       | DC    | DOR         | TYPE     | WALL TYPE |  |  |
| D1  | 2340    | 1020   | TIMBER      | TIΛ   | <b>ABER</b> | HINGED   | BRICK     |  |  |
| D2  | 2100    | 2688   | ALUMINIUM   | GL    | AZED        | STACKER  | BRICK     |  |  |
| D3  | 2340    | 820    | TIMBER      | TIN   | <b>ABER</b> | HINGED   | BRICK     |  |  |
| D4  | 2040    | 820    | TIMBER      | TIN   | <b>ABER</b> | HINGED   | BRICK     |  |  |
| -W  | INDOW S | CHEDUL | E TO BE REA | AD IN | 1 COM       | IJUNCTIC | N WITH    |  |  |

ELEVATION AND ENERGY RATING REPORT. -DO NOT SCALE WINDOWS REFER TO WINDOW AND DOOR SCHEDULE. -ALL WINDOWS HEAD HEIGHTS ARE AS NOTED ON ELEVATIONS -BUILDER TO CONFIRM WINDOW SIZES WITH WINDOW MFR.

PRIOR TO ORDERING AND INSTALLATION.

## WINDOW NOTE:

• PROVIDE KEYED LOCKS AND FLYSCREENS TO ALL OPENABLE WINDOWS