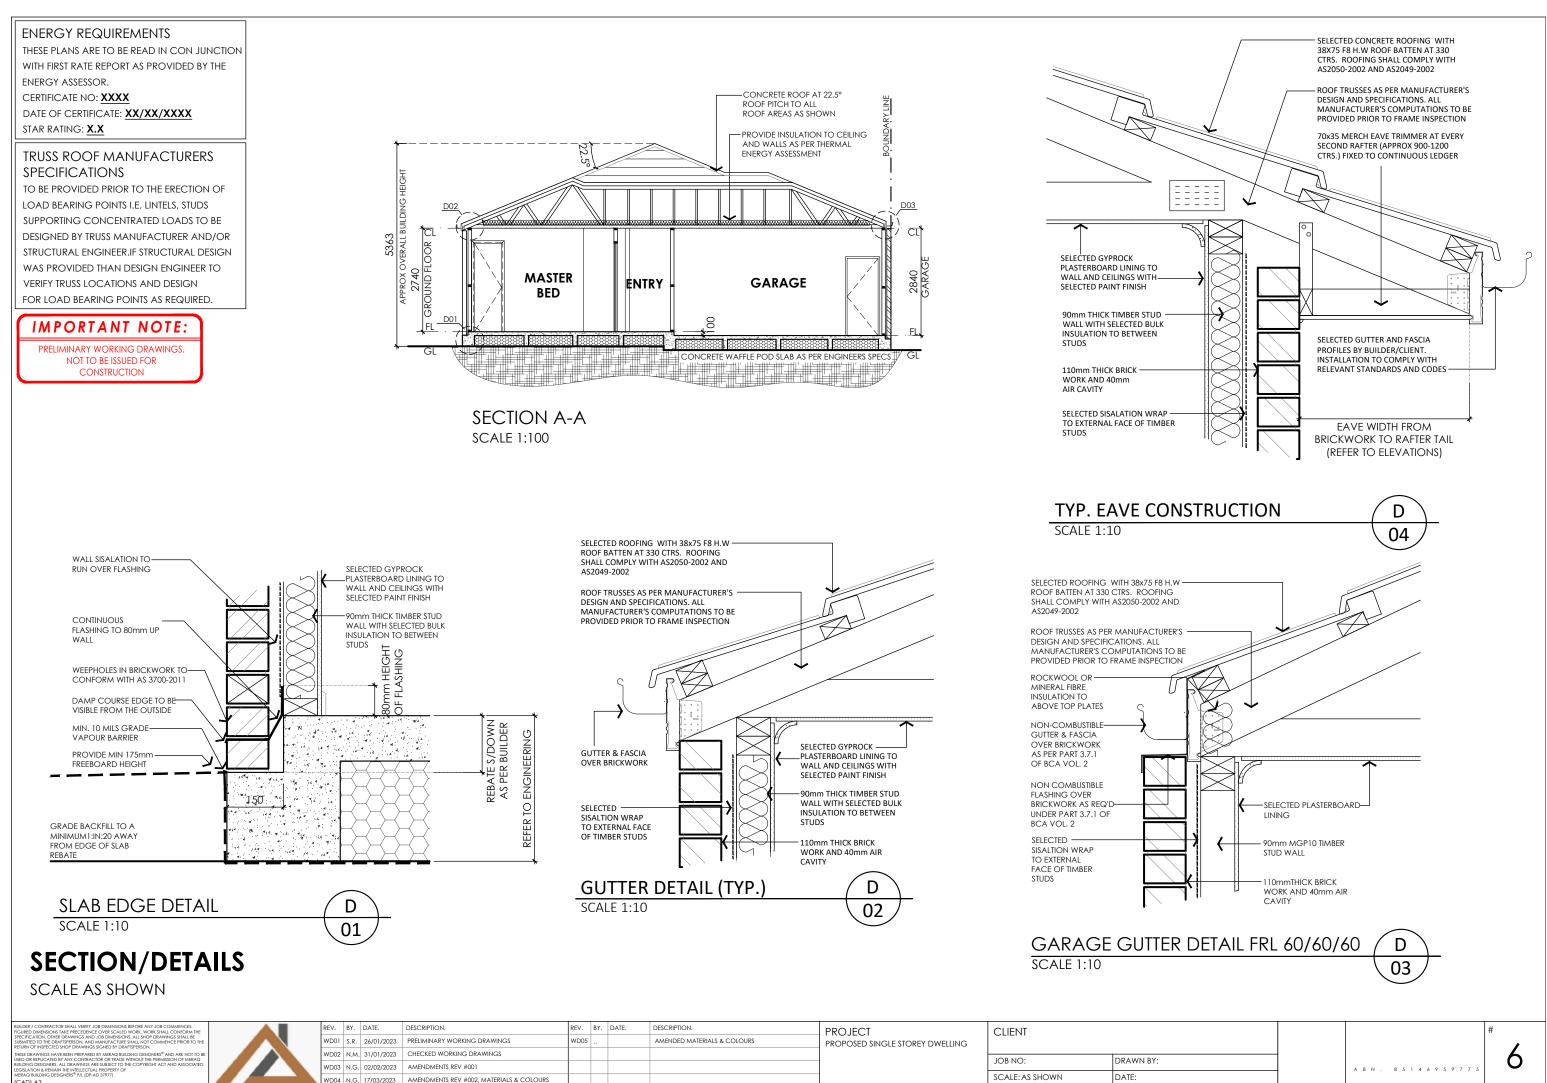

materials & COLOURS PROJECT   WD0 N.M. 31/01/2023 CHECKED WORKING DRAWINGS WD0 Amended materials & COLOURS PROPOSED SINGLE STOREY DWELLING   WD0 N.G. 0/20/2023 Amendments Rev #001 Image: Model material for the formation of the fo | WD1 S.R. 26/01/2023 PRELIMINARY WORKING DRAWINGS WD0 AMENDED MATERIALS & COLOURS   WD0 N.M. 31/01/2023 CHECKED WORKING DRAWINGS I I AMENDED MATERIALS & COLOURS   WD0 N.M. 31/01/2023 CHECKED WORKING DRAWINGS I I I   WD0 N.G. 0/20/2023 AMENDMENTS REV #001 I I I |

## ELEVATION LEGEND

CONCRETE ROOF @ 22.5° PITCH

SELECTED RENDER #1

SELECTED RENDER #2

SELECTED TIMBER CLADDING

SELECTED BRICKWORK

OBSCURE GLAZING



| IMPORTANT | NOTE: |
|-----------|-------|
|           |       |

ABN. 8514695977

PRELIMINARY WORKING DRAWINGS. NOT TO BE ISSUED FOR CONSTRUCTION



| ISIONS BEFORE ANY JOB COMMENCES.<br>CALED WORK. WORK SHALL CONFORM THE                           |        | REV.              | BY. DATE.       | DESCRIPTION.                             | REV. | BY. | DATE. | DESCRIPTION.                | PROJECT                         | CLIENT          |           |
|--------------------------------------------------------------------------------------------------|--------|-------------------|-----------------|------------------------------------------|------|-----|-------|-----------------------------|---------------------------------|-----------------|-----------|
| ENSIONS. ALL SHOP DRAWINGS SHALL BE<br>CTURE SHALL NOT COMMENCE PRIOR TO THE<br>BY DRAFTSPERSON. |        | WD01              | S.R. 26/01/2023 | PRELIMINARY WORKING DRAWINGS