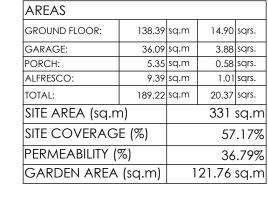

# **APPROVED**

APPLICATION No : WR1142803 APPROVED BY : DRP SUBMISSION

**IMPORTANT NOTE:** 

ABN. 8514695977

NOT TO BE ISSUED FOR

4

|     |         | ٧      | VINDOW      | SCF   | IEDU        | LE       |           |  |  |
|-----|---------|--------|-------------|-------|-------------|----------|-----------|--|--|
| NO. | HEIGHT  | WIDTH  | I FRAMI     | E     | Т           | YPE      | WALL TYPE |  |  |
| W1  | 1800    | 610    | ALUMINI     | JM    | A٨          | /NING    | BRICK     |  |  |
| W2  | 1800    | 610    | ALUMINI     | JM    | A٨          | /NING    | BRICK     |  |  |
| W3  | 1460    | 610    | ALUMINI     | ЛМ    | SLIDI       | NG(obs.) | BRICK     |  |  |
| W4  | 1200    | 1810   | ALUMINI     | ЛМ    | SLI         | DING     | BRICK     |  |  |
| W5  | 1200    | 1450   | ALUMINI     | JM    | SLI         | DING     | BRICK     |  |  |
| W6  | 1200    | 1450   | ALUMINI     | ЛМ    | SLI         | DING     | BRICK     |  |  |
| W7  | 1200    | 1210   | ALUMINI     | ЛМ    | SLIDI       | NG(obs.) | BRICK     |  |  |
| W8  | 1200    | 1450   | ALUMINI     | ЛМ    | SLI         | DING     | BRICK     |  |  |
|     |         |        | door sc     | CHE   | DULE        | *        |           |  |  |
| NO. | HEIGHT  | WIDTH  | FRAME       | DC    | DOR         | TYPE     | WALL TYPE |  |  |
| D1  | 2340    | 1020   | TIMBER      | TIΛ   | <b>ABER</b> | HINGED   | BRICK     |  |  |
| D2  | 2100    | 2688   | ALUMINIUM   | GL    | AZED        | STACKER  | BRICK     |  |  |
| D3  | 2340    | 820    | TIMBER      | TIN   | <b>ABER</b> | HINGED   | BRICK     |  |  |
| D4  | 2040    | 820    | TIMBER      | TIN   | <b>ABER</b> | HINGED   | BRICK     |  |  |
| -W  | INDOW S | CHEDUL | E TO BE REA | AD IN | 1 COM       | IJUNCTIC | N WITH    |  |  |