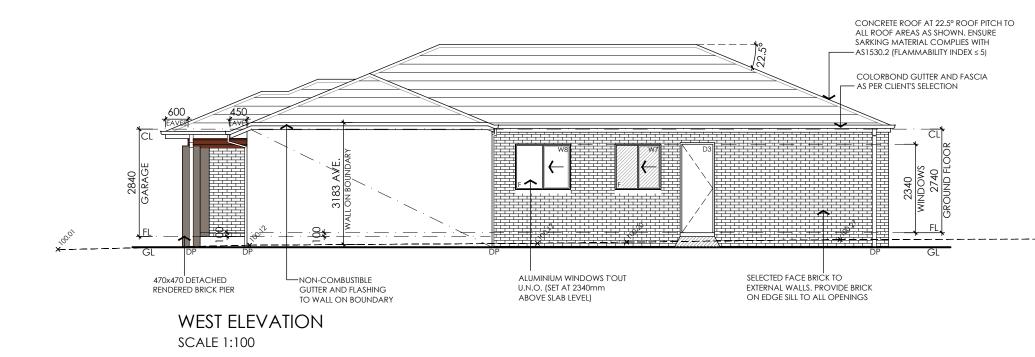

# **ELEVATIONS**

## ELEVATION LEGEND

CONCRETE ROOF @ 22.5° PITCH

SELECTED RENDER #1

SELECTED RENDER #2

SELECTED TIMBER CLADDING

SELECTED BRICKWORK

OBSCURE GLAZING

| IMPORTANT | NOTE: |
|-----------|-------|
|           |       |

# **APPROVED**

APPLICATION No : WR1142803 APPROVED BY : DRP SUBMISSION

**IMPORTANT NOTE:** 

ABN. 8514695977

NOT TO BE ISSUED FOR

4

|     |         | ٧      | VINDOW      | SCF   | IEDU        | LE       |           |  |  |
|-----|---------|--------|-------------|-------|-------------|----------|-----------|--|--|
| NO. | HEIGHT  | WIDTH  | I FRAMI     | E     | Т           | YPE      | WALL TYPE |  |  |
| W1  | 1800    | 610    | ALUMINI     | JM    | A٨          | /NING    | BRICK     |  |  |
| W2  | 1800    | 610    | ALUMINI     | JM    | A٨          | /NING    | BRICK     |  |  |
| W3  | 1460    | 610    | ALUMINI     | ЛМ    | SLIDI       | NG(obs.) | BRICK     |  |  |
| W4  | 1200    | 1810   | ALUMINI     | ЛМ    | SLI         | DING     | BRICK     |  |  |
| W5  | 1200    | 1450   | ALUMINI     | JM    | SLI         | DING     | BRICK     |  |  |
| W6  | 1200    | 1450   | ALUMINI     | ЛМ    | SLI         | DING     | BRICK     |  |  |
| W7  | 1200    | 1210   | ALUMINI     | ЛМ    | SLIDI       | NG(obs.) | BRICK     |  |  |
| W8  | 1200    | 1450   | ALUMINI     | ЛМ    | SLI         | DING     | BRICK     |  |  |
|     |         |        | door sc     | CHE   | DULE        | *        |           |  |  |
| NO. | HEIGHT  | WIDTH  | FRAME       | DC    | DOR         | TYPE     | WALL TYPE |  |  |
| D1  | 2340    | 1020   | TIMBER      | TIΛ   | <b>ABER</b> | HINGED   | BRICK     |  |  |
| D2  | 2100    | 2688   | ALUMINIUM   | GL    | AZED        | STACKER  | BRICK     |  |  |
| D3  | 2340    | 820    | TIMBER      | TIN   | <b>ABER</b> | HINGED   | BRICK     |  |  |
| D4  | 2040    | 820    | TIMBER      | TIN   | <b>ABER</b> | HINGED   | BRICK     |  |  |
| -W  | INDOW S | CHEDUL | E TO BE REA | AD IN | 1 COM       | IJUNCTIC | N WITH    |  |  |

ELEVATION AND ENERGY RATING REPORT. -DO NOT SCALE WINDOWS REFER TO WINDOW AND DOOR SCHEDULE. -ALL WINDOWS HEAD HEIGHTS ARE AS NOTED ON ELEVATIONS -BUILDER TO CONFIRM WINDOW SIZES WITH WINDOW MFR.

PRIOR TO ORDERING AND INSTALLATION.

## WINDOW NOTE:

• PROVIDE KEYED LOCKS AND FLYSCREENS TO ALL OPENABLE WINDOWS